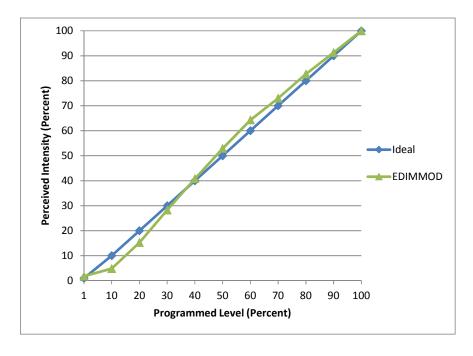

-T24W-1-WTDescriptionLinear - LED TapeDriverEN-2460-RB2-TNominal Power (W)2.88W/ftDimming Controlreverse-phase

**Product Range** 

**Test Date** 7/23/2015

| Dimmer Tested Against:              | EDIMMOD |  |
|-------------------------------------|---------|--|
| Pass/Fail                           | Pass    |  |
| Best-Fit Power Profile:             |         |  |
| Minimum ON                          | 1       |  |
| Maximum ON                          | 80      |  |
| Adjust                              | 100     |  |
| Light Output Range (vs. non-dimmed) |         |  |
| Maximum (Perceived)                 | 95.3%   |  |
| Minimum (Perceived)                 | 1.7%    |  |
| Minimum (Measured)                  | 0.03%   |  |

## **Linearity Curves (Best-fit Power Profile Applied):**



## **Observations:**